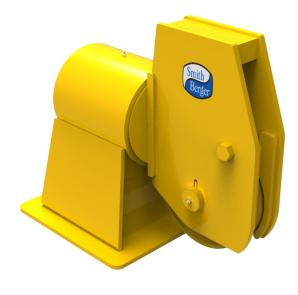

## BALANCED HEAD FAIRLEAD DECK MOUNTED

MD-610

## STANDARD FEATURES

- Designed for Breaking Strength of 3/4" (19 mm) EIPS Wire Rope, 58,800 LBS, with 90° Wrap on the Sheave and ±90° Rotation of Swivelhead
- Cast Steel Sheave with Hardened Rope Groove for Longer Life
- Sealed Grease Lubricated Tapered Roller Bearings in Sheave and Swivelhead
- Weld Down Mounting Base
- Removable Guide Roller
- Epoxy Primer Coating