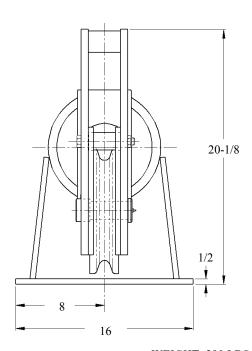

## BALANCED HEAD FAIRLEAD DECK MOUNTED

MD-610



## STANDARD FEATURES

- Designed for Breaking Strength of 3/4" (19 mm) EIPS Wire Rope, 58,800 LBS, with 90° Wrap on the Sheave and ±90° Rotation of Swivelhead
- Cast Steel Sheave with Hardened Rope Groove for Longer Life
- Sealed Grease Lubricated Tapered Roller Bearings in Sheave and Swivelhead
- Weld Down Mounting Base
- Removable Guide Roller
- Epoxy Primer Coating

## **OPTIONAL FEATURES**

- Customized Design to Suit Your Application
- Tail Sheaves / Tail Rollers
- Stainless Steel or Nylon Sheaves
- Bolt Down Mounting Base
- Load Monitoring System
- Three Coat Marine Paint System
- Third Party Certification





\* DIMENSIONS SUBJECT TO CHANGE WITHOUT NOTICE\*

WEIGHT: 290 LBS

## Smith Berger Marine, Inc. - Mooring & Towing Solutions

7915 10<sup>th</sup> Ave. S., Seattle, WA 98108 USA Tel. 206.764.4650 - Toll Free 888.726.1688 - Fax 206.764.4653 E-mail: sales@smithberger.com - Web: www.smithberger.com