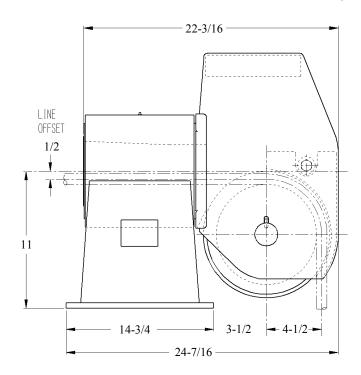

## BALANCED HEAD FAIRLEAD DECK MOUNTED

MD-610



## STANDARD FEATURES

- Designed for Breaking Strength of 3/4" (19 mm) EIPS Wire Rope, 58,800 LBS, with 90° Wrap on the Sheave and ±90° Rotation of Swivelhead
- Cast Steel Sheave with Hardened Rope Groove for Longer Life
- Sealed Grease Lubricated Tapered Roller Bearings in Sheave and Swivelhead
- Weld Down Mounting Base
- Removable Guide Roller
- Epoxy Primer Coating

## **OPTIONAL FEATURES**

- Customized Design to Suit Your Application
- Tail Sheaves / Tail Rollers
- Stainless Steel or Nylon Sheaves
- Bolt Down Mounting Base
- Load Monitoring System
- Three Coat Marine Paint System
- Third Party Certification





\* DIMENSIONS SUBJECT TO CHANGE WITHOUT NOTICE\*

WEIGHT: 290 LBS

## Smith Berger Marine, Inc. - Mooring & Towing Solutions

7915 10<sup>th</sup> Ave. S., Seattle, WA 98108 USA Tel. 206.764.4650 - Toll Free 888.726.1688 - Fax 206.764.4653 E-mail: sales@smithberger.com - Web: www.smithberger.com